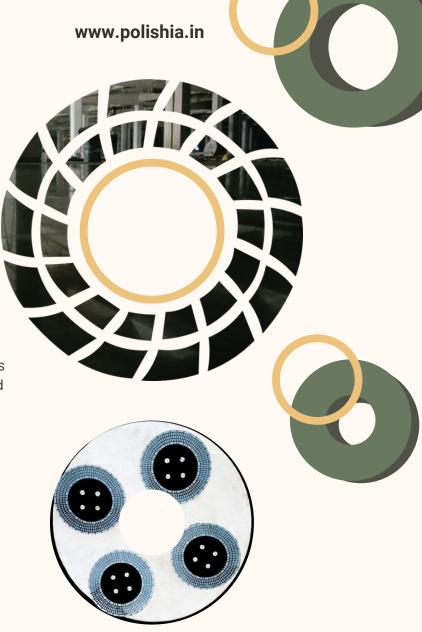

## **Product Description**

POLIRing is a 300mm diameter & 60mm wide with different resin bond diamond grits embedded ring. Its large size allows to grind surface at very fast pace. The large size carries lots water along with it & reduces slurry formation on the tools.

## **Use & Recommendations**

- POLIRing™ are available in different resin bond sizes for variable finishes.
- POLIRing™ 50: Starting step for a salt & pepper finish
- POLIRing™ 100: Opens surface structure to receive densifier
- POLIRing™ 200: Removes excess densifier
- POLIRing™ 400: Creates a matt finish
- POLIRing™ 800: Develops initial shine
- POLIRing TM 1500: Deepens the shine
- POLIRing™ 3000: Deepens gloss & create reflection